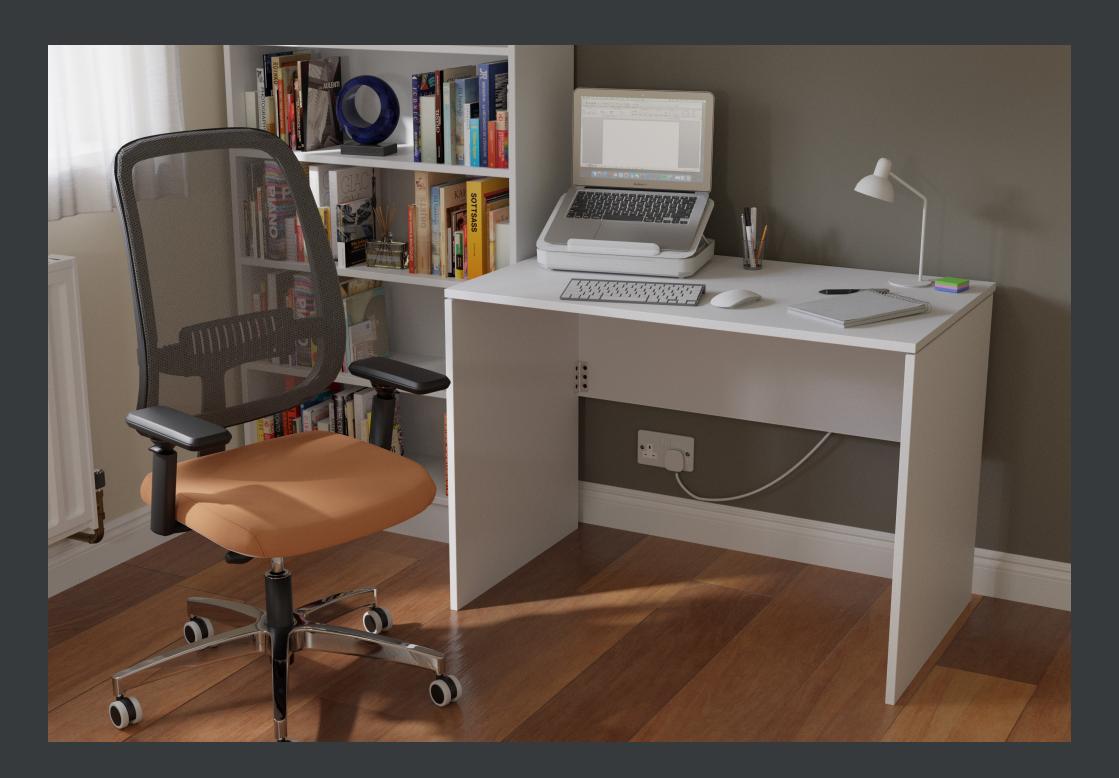

This high quality desk requires no self assembly so no need for tools and complicated instructions to follow. When it arrives it quite literally takes just a few seconds to get it ready for use thanks to the clever fold up design. Once the working day is over or you need space back, you simply fold down the table and stow it away. Add in an optional chair, monitor stand and laptop stand for the perfect home working set up.

## Features & Benefits of the Folding Homeworker

- X Folding desk suitable for home use.
- WxDxH: 1000mm or 1200mm x 600mm x 760mm.
- 18mm thick MFC worktop with PVC edge.
- White hard-wearing MFC top.
- Fold up design for immediate use.
- (V) Ready to use in 60 seconds.
- Made in Britain, high quality finish.
- Add a monitor arm/laptop stand for greater flexibility\*
- 1 year comprehensive warranty.