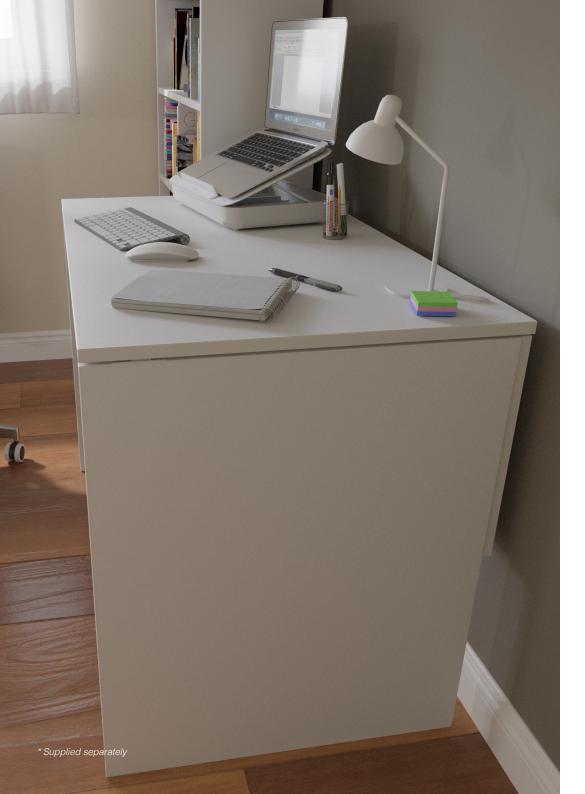

This high quality desk requires no self assembly so no need for tools and complicated instructions to follow. When it arrives it quite literally takes just a few seconds to get it ready for use thanks to the clever fold up design. Once the working day is over or you need space back, you simply fold down the table and stow it away. Add in an optional chair, monitor stand and laptop stand for the perfect home working set up.

## Features & Benefits of the Folding Homeworker

- X Folding desk suitable for home use.
- WxDxH: 1000mm or 1200mm x 600mm x 760mm.
- 18mm thick MFC worktop with PVC edge.
- White hard-wearing MFC top.
- Fold up design for immediate use.
- (V) Ready to use in 60 seconds.
- Made in Britain, high quality finish.
- Add a monitor arm/laptop stand for greater flexibility\*
- 1 year comprehensive warranty.