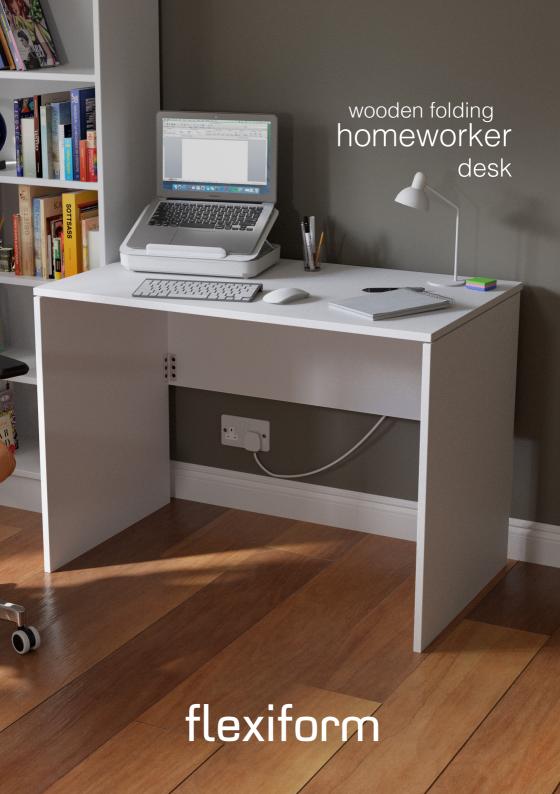

## wooden folding homeworker

The correct desk set up helps reduce health issues such as fatigue, backache, wrist and neck pain. By reducing or removing these issues users are more productive. The Flexiform Wooden Folding Desk for Homeworkers is a modern panel design desk providing a comfortable ergonomic set-up to any remote working staff member.

This high quality desk requires no self assembly so no need for tools and complicated instructions to follow. When it arrives it quite literally takes just a few seconds to get it ready for use thanks to the clever fold up design. Once the working day is over or you need space back, you simply fold down the table and stow it away. Add in an optional chair, monitor stand and laptop stand for the perfect home working set up.

## Features & Benefits of the Folding Homeworker

- X Folding desk suitable for home use.
- WxDxH: 1000mm or 1200mm x 600mm x 760mm.
- 18mm thick MFC worktop with PVC edge.
- White hard-wearing MFC top.
- Fold up design for immediate use.
- (V) Ready to use in 60 seconds.
- Made in Britain, high quality finish.
- Add a monitor arm/laptop stand for greater flexibility\*
- 1 year comprehensive warranty.