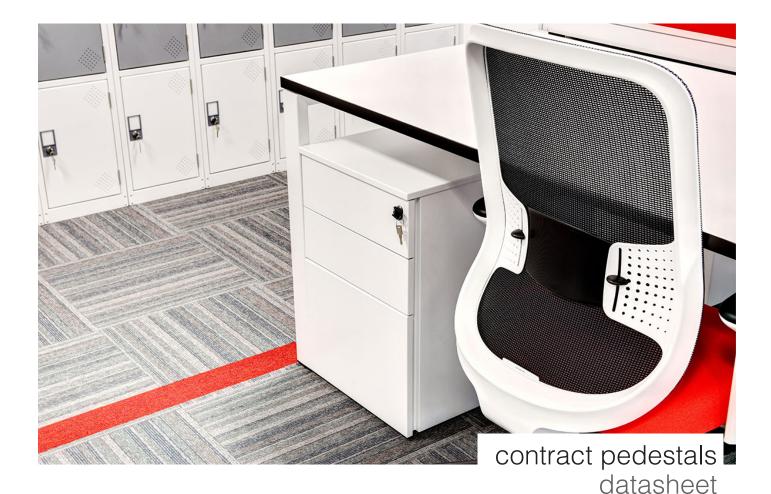

## Delivery

These pedestals are delivered preassembled by the Flexiform installation team, wrapped for protection.

#### Features

Carcass: Folded mild steel construction. Drawers: 2 personal drawers with pen tray as standard, and 1 filing drawer with divider as standard. Locks: Central locking pedestal supplied with 2 keys as standard. Feet: 4x hidden locking castors.

#### Dimensions

Height: 597mm. Widths: 300mm or 410mm. Depth: 500mm. Weight: 14.4kg - 25.5kg depending upon model.

Personal Drawer WxDxH: 230mm or 330mm x 440mm x 74mm. File Drawer WxDxH: 230mm or 330mm x 440mm x 240mm.