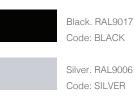

ls are delivered preassembled by the Flexiform installation team, wrapped for protection.

#### Product Warranty

5 years subject to our standard T&C's. See the Flexiform Standard Warranty document for more information.

## Product Certification BS EN 14073 - 2&3:2004.

#### Features

Carcass: Folded mild steel construction. Drawers: 2 personal drawers with pen tray as standard, and 1 filing drawer with divider as standard. Locks: Central locking pedestal supplied with 2 keys as standard. Feet: 4x hidden locking castors.

#### Dimensions

Height: 597mm. Widths: 300mm or 410mm. Depth: 500mm. Weight: 14.4kg - 25.5kg depending upon model.

Personal Drawer WxDxH: 230mm or 330mm x 440mm x 74mm. File Drawer WxDxH: 230mm or 330mm x 440mm x 240mm.

## Steel Finishes

Standard Flexiform finishes.





# White. RAL9016 Code: WHITE

# flexiform