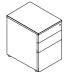

## Extent of Range 2 drawers & 1 filing drawer.

#### Features

Carcass: Folded mild steel construction. Drawers: 2 personal drawers with pen tray as standard, and 1 filing drawer with divider as standard. Locks: Central locking pedestal supplied with 2 keys as standard. Feet: 4x hidden locking castors.

#### Dimensions

Height: 597mm. Widths: 300mm or 410mm. Depth: 500mm. Weight: 14.4kg - 25.5kg depending upon model.

Personal Drawer WxDxH: 230mm or 330mm x 440mm x 74mm. File Drawer WxDxH: 230mm or 330mm x 440mm x 240mm.