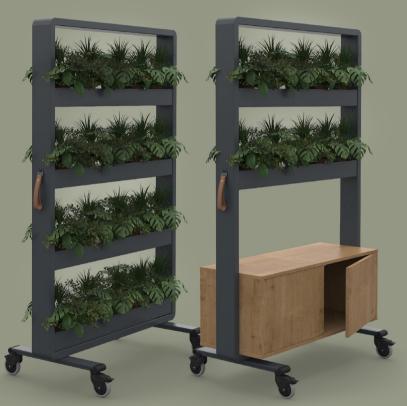

Designed to divide workspaces in style, the Hoop mobile planter can offer plants anywhere in the office. Do your plants need a boost of light? - Not a problem, wheel it to the window!

These mobile planters feature a fully waterproof tray with an optional cover, giving you the choice of 10 or 20 plant pot holes, or full planting troughs. The Hoop planter wall is available with 2 tiers and a low storage unit, or 4 tiers for maximum plants.