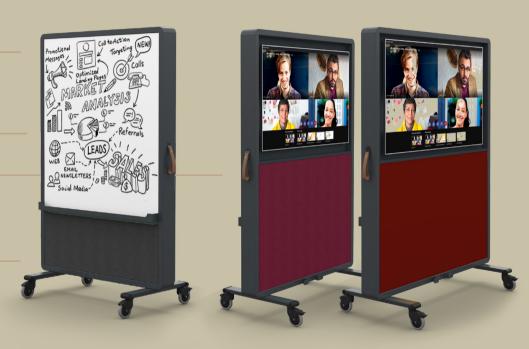

Each mobile wall features lockable castors and an easy pull handle for relocating across workspaces.

HO-03

AV media wall with whiteboard reverse and pinboard base.

Create zones and collaborate with the Hoop mobile whiteboard, pinboard and AV stand. Designed to move anywhere, simply unlock > move > plug and play > relock the castors.

The Hoop AV media unit is complete with a monitor bracket to support up to 48" TVs (HO-05) or 55" TVs (HO-0514). The whiteboard also has a handy pen tray.

mild steel frame for strength

choice of pinboard or fabric reverse

suitable for drywipe markers, complete with pen tray

fits up to 48" or 55" TVs

easy pull handle and locking castors

7 frame colours

70.35% recycled content / 100% recyclable

HO-0

HO-0514

Planter and storage walls for biophilic interiors