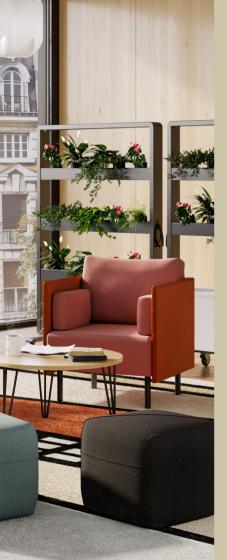

hoop media & plant wall

flexiform

reversable, multifunctional collaboration, storage and decorative walls for agile workspaces

The Hoop mobile wall is available in multiple configurations from a decorative plant wall to a full AV media wall. Usable on both sides, Hoop is great for dividing spaces and supporting multiple projects.

Designed to divide workspaces in style, the Hoop mobile planter can offer plants anywhere in the office. Do your plants need a boost of light? - Not a problem, wheel it to the window!

These mobile planters feature a fully waterproof tray with an optional cover, giving you the choice of 10 or 20 plant pot holes, or full planting troughs. The Hoop planter wall is available with 2 tiers and a low storage unit, or 4 tiers for maximum plants.