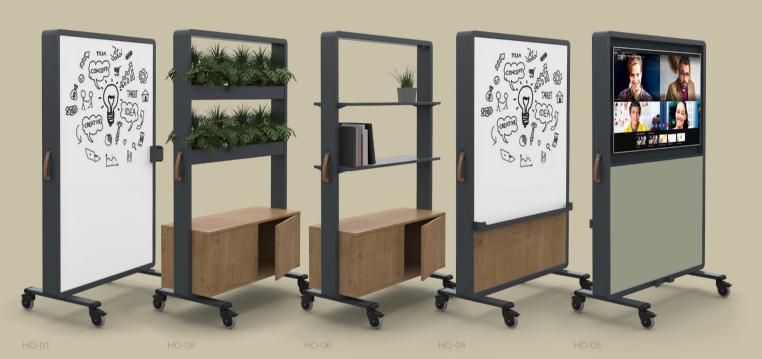

hoop media & plant wall

flexiform

reversable, multifunctional collaboration, storage and decorative walls for agile workspaces

The Hoop mobile wall is available in multiple configurations from a decorative plant wall to a full AV media wall. Usable on both sides, Hoop is great for dividing spaces and supporting multiple projects.

Each mobile wall features lockable castors and an easy pull handle for relocating across workspaces.

HO-03

AV media wall with whiteboard reverse and pinboard base.

Create zones and collaborate with the Hoop mobile whiteboard, pinboard and AV stand. Designed to move anywhere, simply unlock > move > plug and play > relock the castors.

The Hoop AV media unit is complete with a monitor bracket to support up to 48" TVs (HO-05) or 55" TVs (HO-0514). The whiteboard also has a handy pen tray.

mild steel frame for strength

choice of pinboard or fabric reverse

suitable for drywipe markers, complete with pen tray

fits up to 48" or 55" TVs

easy pull handle and locking castors

7 frame colours

70.35% recycled content / 100% recyclable

HO-0

HO-0514

Planter and storage walls for biophilic interiors

Designed to divide workspaces in style, the Hoop mobile planter can offer plants anywhere in the office. Do your plants need a boost of light? - Not a problem, wheel it to the window!

These mobile planters feature a fully waterproof tray with an optional cover, giving you the choice of 10 or 20 plant pot holes, or full planting troughs. The Hoop planter wall is available with 2 tiers and a low storage unit, or 4 tiers for maximum plants.

## Mobile bookcase and coat rail for meeting rooms and agile workspaces

The Hoop bookcase and coat rail can offer movable storage anywhere in the office. Pull the coat rail into the meeting room for an elegant coat and bag storage solution, or create a relaxation, focus and wellbeing space with a mobile bookcase.