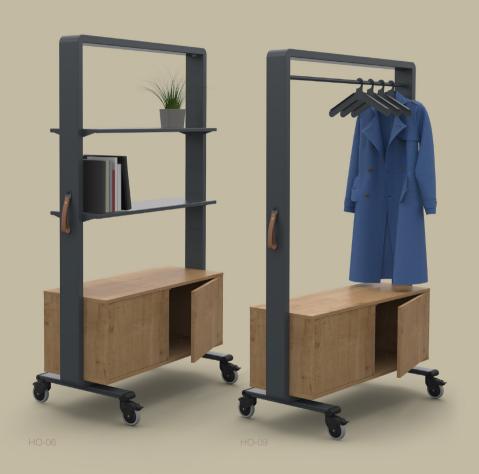

## Mobile bookcase and coat rail for meeting rooms and agile workspaces

The Hoop bookcase and coat rail can offer movable storage anywhere in the office. Pull the coat rail into the meeting room for an elegant coat and bag storage solution, or create a relaxation, focus and wellbeing space with a mobile bookcase.

Coat hangers and bookends complete the Hoop offering.