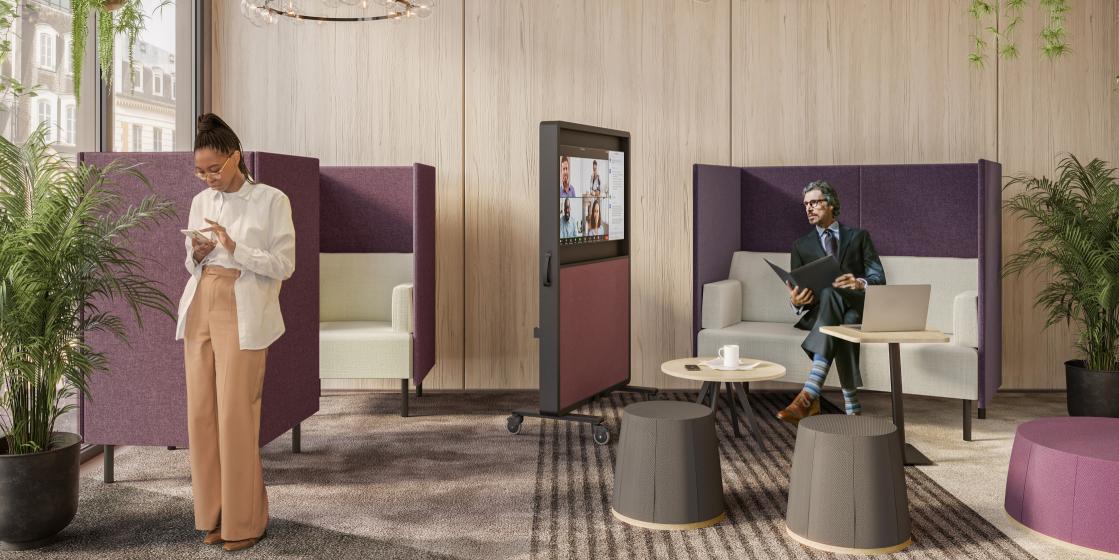

Each mobile wall features lockable castors and an easy pull handle for relocating across workspaces.

HO-03

AV media wall with whiteboard reverse and pinboard base.

Create zones and collaborate with the Hoop mobile whiteboard, pinboard and AV stand. Designed to move anywhere, simply unlock > move > plug and play > relock the castors.

The Hoop AV media unit is complete with a monitor bracket to support up to 48" TVs (HO-05) or 55" TVs (HO-0514). The whiteboard also has a handy pen tray.

mild steel frame for strength

choice of pinboard or fabric reverse