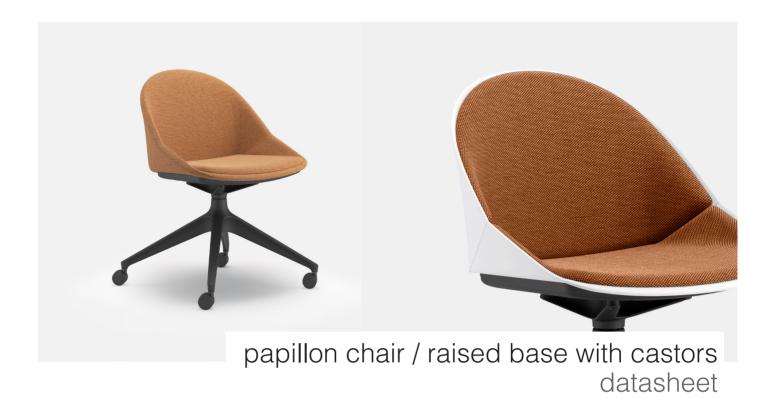

# Extent of Range

Papillon chair with 4 star raised base with and without castors. Available with a plastic shell, plastic shell with seat pad, plastic shell with inside upholstery, or fully upholstered.

### Features

Type: Standalone meeting/ breakout/ work chair.

Frame: 720mm diameter nylon raised base with 4x 50mm diameter non-locking castors. Fixed height. Available in black or white. Castors are always black.

Shell: Two-piece moulded polypropylene shells

Upholstery: Seat pad, inside upholstery or fully upholstered. Single upholstery as standard. 10mm thick CMHR foam.