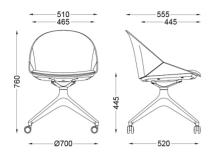

## Environmental

Recycled Content: 50% (Estimated)
Recyclable Content: 100%

Dimensions

Overall Width: 700mm Overall Depth: 555mm Overall Height: 760mm Seat Height: 445mm Seat Width: 465mm Seat Depth: 445mm Back Width: 510mm